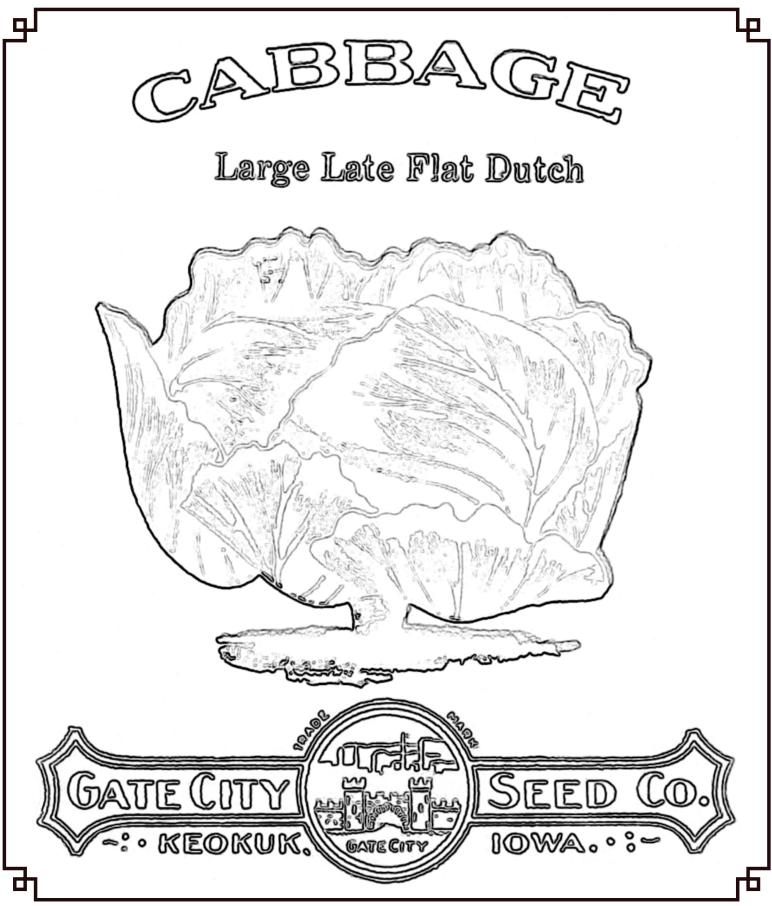

**Original Seed Packets** From Andersen Horticultural Library's Historic Seed & Nursery Catalog Collection

BEET DARK RED EGYPTIAN

BEET LONG SMOOTH BLOOD

CABBAGE EARLY JERSEY WAKEFIELD

**CABBAGE** LARGE LATE FLAT DUTCH