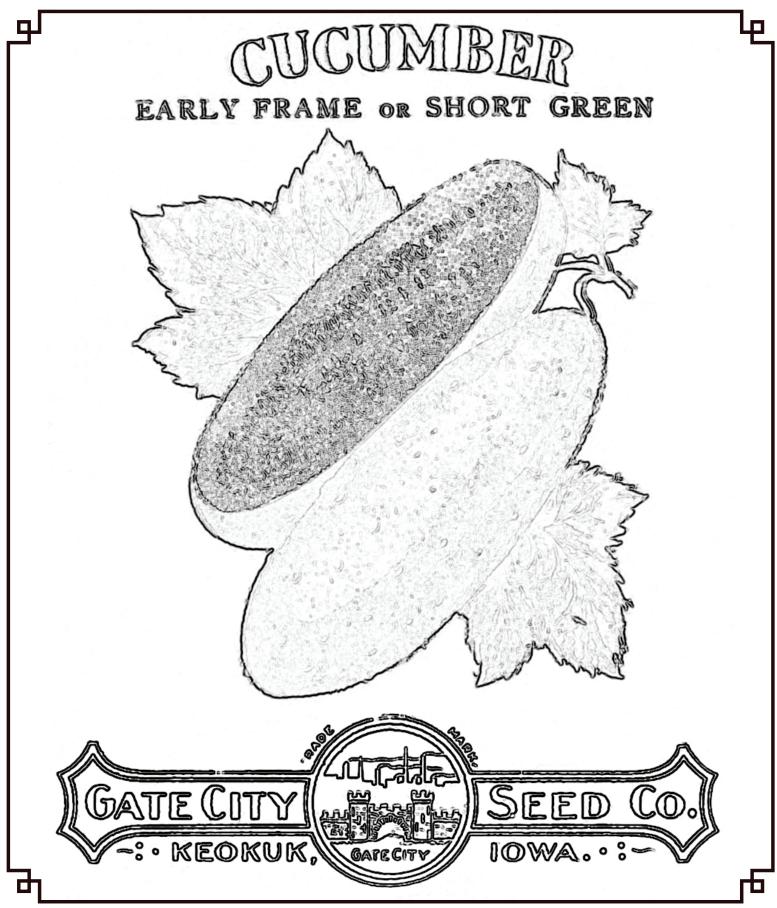

CARROT DANVER'S HALF LONG

**CUCUMBER** EARLY FRAME OR SHORT GREEN

EGG PLANT PURPLE

LETTUCE EARLY CURLED SILESIA

LETTUCE IMPROVED HANSON

MUSK MELON OSAGE

PEPPER CAYENNE

RADISH CHARTIERS