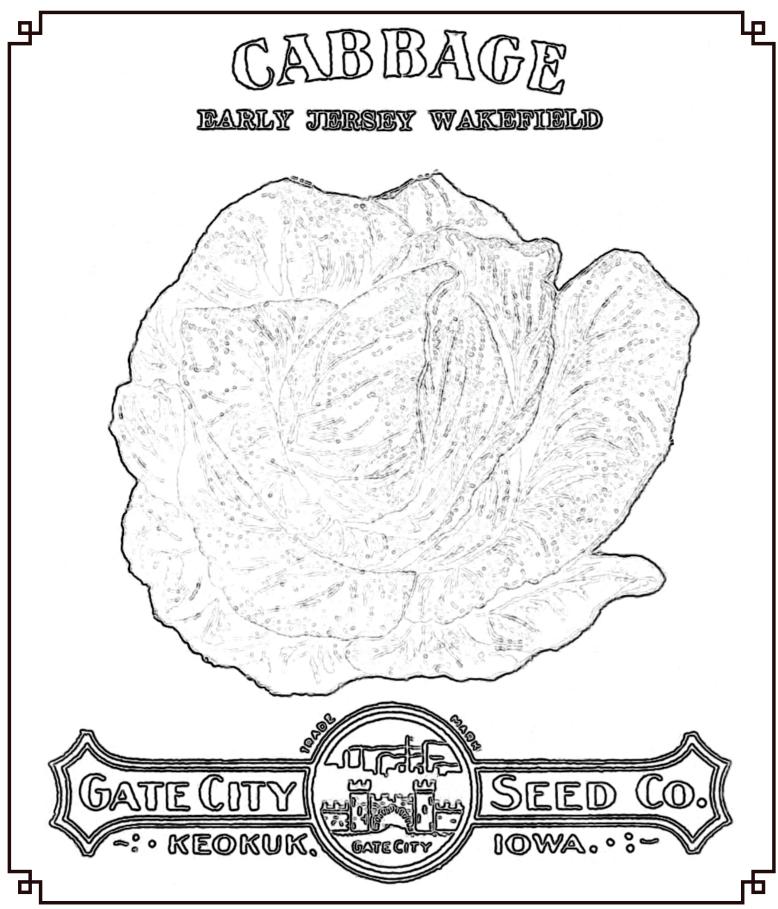

**Original Seed Packets** From Andersen Horticultural Library's Historic Seed & Nursery Catalog Collection

BEET DARK RED EGYPTIAN

BEET LONG SMOOTH BLOOD

CABBAGE EARLY JERSEY WAKEFIELD

**CABBAGE** LARGE LATE FLAT DUTCH