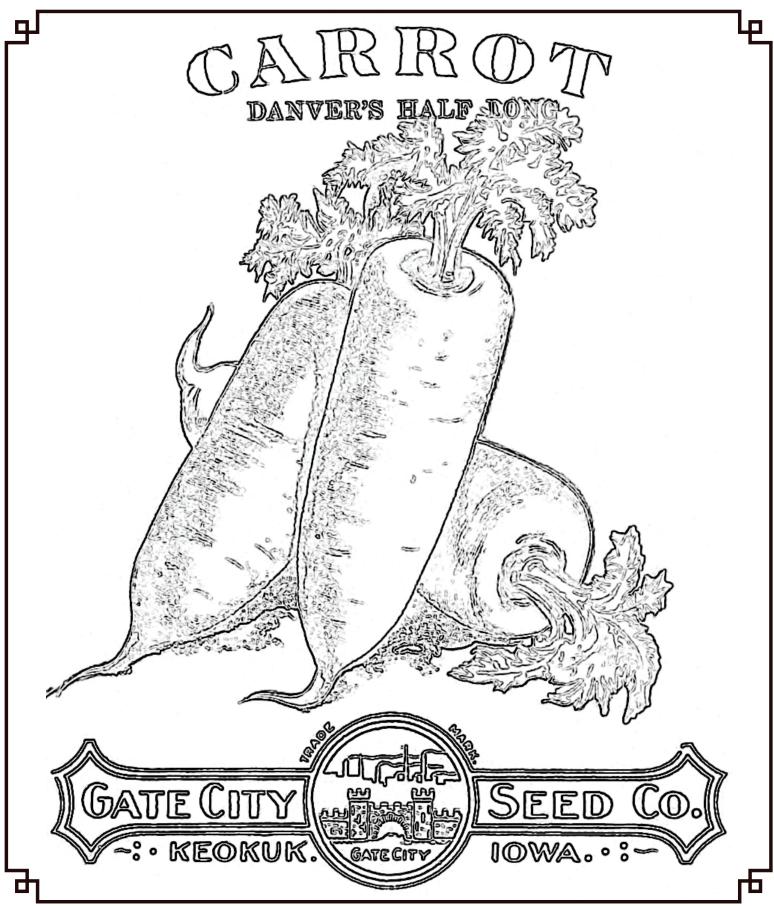

CARROT DANVER'S HALF LONG

**CUCUMBER** EARLY FRAME OR SHORT GREEN

EGG PLANT PURPLE

LETTUCE EARLY CURLED SILESIA

LETTUCE IMPROVED HANSON

MUSK MELON OSAGE

PEPPER CAYENNE

RADISH CHARTIERS